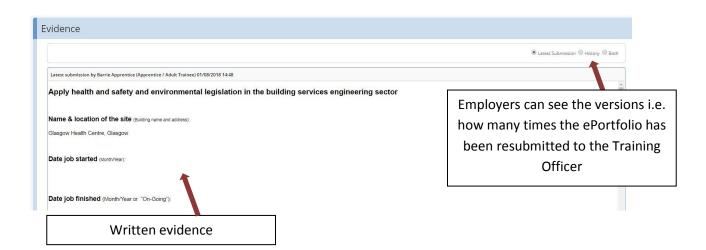

## OneFile Employers Guide ePortfolio

OneFile will take the place of the old logbook/site activity portfolio and gives the apprentice the opportunity to showcase the work carried out on site. These tasks are mapped to the Electrical Installation NOS (National Occupational Standards). Unlike the logbook this portfolio can be viewed by the employer on an on-going basis to ensure the apprentice is gaining the necessary experience for his/her stage.

When employer representative logs in the front screen shows apprentice under their care.

Task Overview shows what the apprentice has to achieve