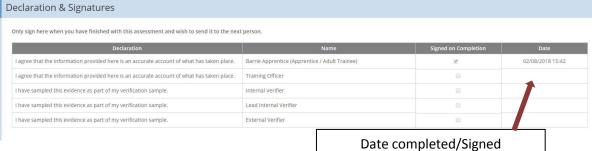

## OneFile Employers Guide ePortfolio



OneFile will take the place of the old logbook/site activity portfolio and gives the apprentice the opportunity to showcase the work carried out on site. These tasks are mapped to the Electrical Installation NOS (National Occupational Standards). Unlike the logbook this portfolio can be viewed by the employer on an on-going basis to ensure the apprentice is gaining the necessary experience for his/her stage.

When employer representative logs in the front screen shows apprentice under their care.







Task Overview shows what the apprentice has to achieve



## OneFile Employers Guide ePortfolio