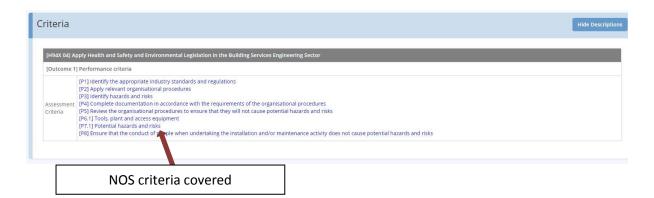

## OneFile Employers Guide ePortfolio



OneFile will take the place of the old logbook/site activity portfolio and gives the apprentice the opportunity to showcase the work carried out on site. These tasks are mapped to the Electrical Installation NOS (National Occupational Standards). Unlike the logbook this portfolio can be viewed by the employer on an on-going basis to ensure the apprentice is gaining the necessary experience for his/her stage.

When employer representative logs in the front screen shows apprentice under their care.







Task Overview shows what the apprentice has to achieve



## OneFile Employers Guide ePortfolio