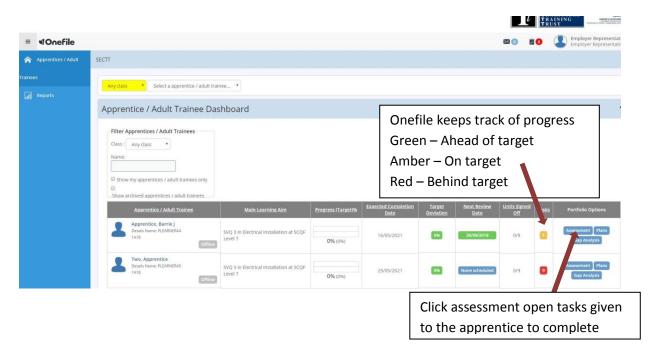

When employer representative logs in the front screen shows apprentice under their care.

Task Overview shows what the apprentice has to achieve