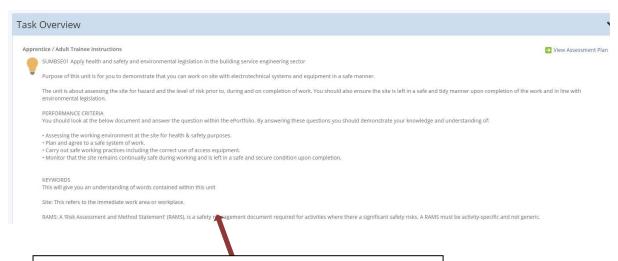

When employer representative logs in the front screen shows apprentice under their care.

Task Overview shows what the apprentice has to achieve