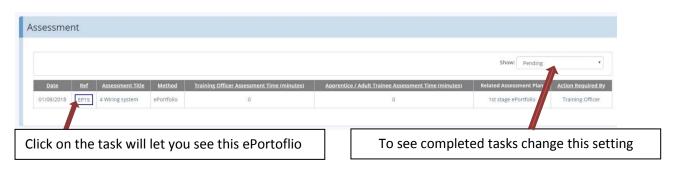

When employer representative logs in the front screen shows apprentice under their care.

Task Overview shows what the apprentice has to achieve